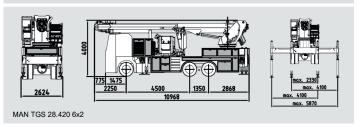

### **DIMENSIONS**

LENGTH 10,97 m (1)

HEIGHT <4 m

WIDTH 500 kg 2,55 m

WEIGHT 350 kg 24000 kg (2)

CAPACITY 250 kg 2,20×1,0x1,1 m (LxPxH)

STRETCHER PLATFORM 1,37×0,50 m

MIN STABILIZATION 2,33 m

MAX STABILIZATION 5.87 m (2)

- (1) depending on the installation and model of the truck
- (2) minimum weight necessary for the indicated performances depending on the installation