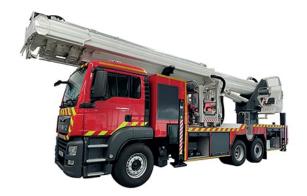

# EUROFLAG 45/24 HQ

# **STANDARD EQUIPMENT**

The Euroflag 45 platform must be installed on trucks with technical characteristics suitable for its assembly, the characteristics listed below are indicative for a standard assembly, for each installation Officinecomet spa will check the possibility of coupling between the Euroflag 45 and the proposed truck in order to comply with the technical and safety requirements.

### **DIMENSIONS**

LENGTH 10,97 m (1)

HEIGHT <4 m

WIDTH 500 kg 2,55 m

WEIGHT 350 kg 24000 kg (2)

CAPACITY 250 kg 2,20×1,0x1,1 m (LxPxH)

STRETCHER PLATFORM 1,37×0,50 m

MIN STABILIZATION 2,33 m